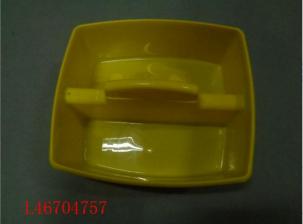

Pony Testing International Group

| Test Report          | NO.: BNG6CDUL46704757 Date: 2019.02.15                             | Page 1 of 2 |
|----------------------|--------------------------------------------------------------------|-------------|
| Applicant:           | Storex Industries Corp.                                            |             |
| The following sample | e(s) was/were submitted and identified on behalf of the client as: |             |
| Sample Name:         | PLASTIC PRODUCTS                                                   |             |
| Manufacturer:        | Storex Industries Corp.                                            |             |
| Country of Origin:   | Canada                                                             |             |
| UPC:                 | 685442009578                                                       |             |
| Desc:                | Large caddy, yellow, case of 6                                     | WE P        |
|                      |                                                                    |             |

Note: (1) mg/kg = ppm

(2) N.D. = Not Detected (<MDL)

(3) MDL = Method Detection Limit

Sample No. & Photo:

Pony authenticate the photo on original report only \*\*\*End of Report\*\*\*