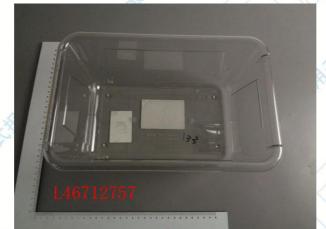

Note: (1) mg/kg = ppm

(2) N.D. = Not Detected (<MDL)

(3) MDL = Method Detection Limit

Sample No. & Photo:

Pony authenticate the photo on original report only \*\*\*End of Report\*\*\*