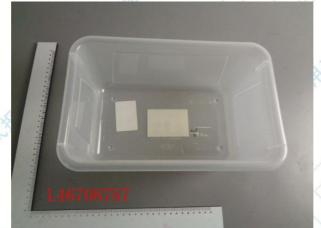

Note: (1) mg/kg = ppm

(2) N.D. = Not Detected (<MDL)

(3) MDL = Method Detection Limit

Sample No. & Photo:

Pony authenticate the photo on original report only \*\*\*End of Report\*\*\*