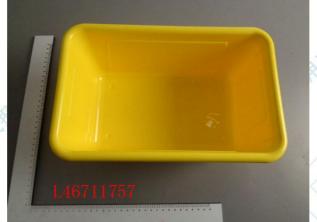

(2) N.D. = Not Detected (<MDL)

(3) MDL = Method Detection Limit

Sample No. & Photo:

Pony authenticate the photo on original report only \*\*\*End of Report\*\*\*