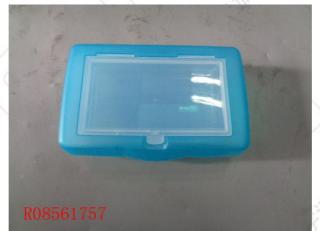

Test Components: Substrate (non-metal)

Note: (1) mg/kg = ppm

- (2) N.D. = Not Detected (<MDL)
- (3) MDL = Method Detection Limit

Sample No. & Photo:

Pony authenticate the photo on original report only \*\*\*End of Report\*\*\*